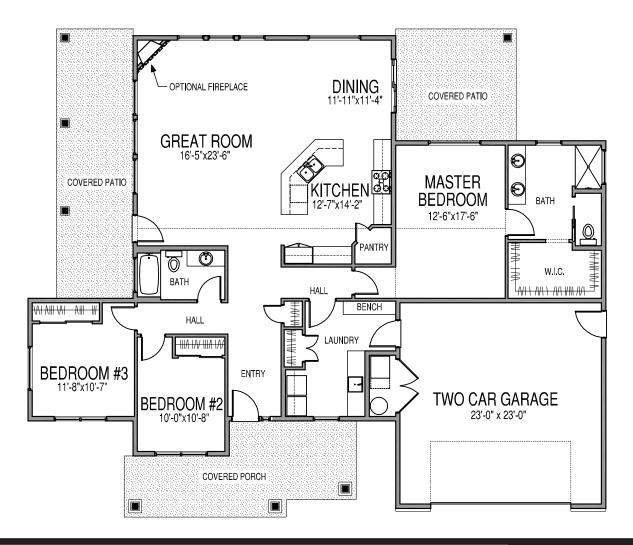

## The great room of this home

showcases tall vaulted ceilings and commanding 250° views from 6 tall windows. The entertainer's kitchen connects the open design of the great room and dining area with a distinctly shaped island and bar. The large master suite is complimented by a spacious bathroom and equally roomy walk in closet. Outside, three covered patios provide flexibility for relaxing and entertaining. If entering from the garage, you can remove your shoes while resting on the built-in bench in the laundry/mud room.