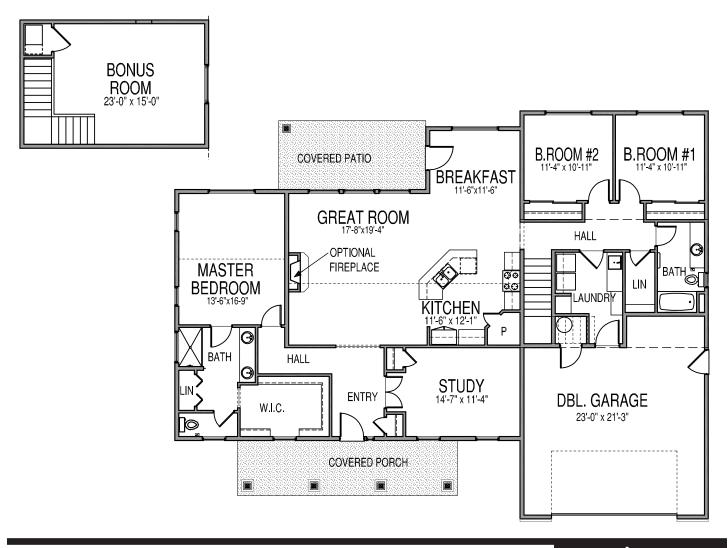

2528 sq. ft. | 3 Bedroom | 2.5 Bath | + Study and Bonus Room

Uncommon Standards at an Uncommon Value.

## The design of this spacious home

features a split guest wing that separates the study and guest rooms from the master suite. It features an expansive great room, vaulted ceilings and an open design with the kitchen and dining area. Tall view windows bring in an abundance of natural light. An extra large laundry area has plenty of room for coats and boots when you enter from the double garage. The large master suite is complimented by a spacious bathroom and equally roomy walk in closet.