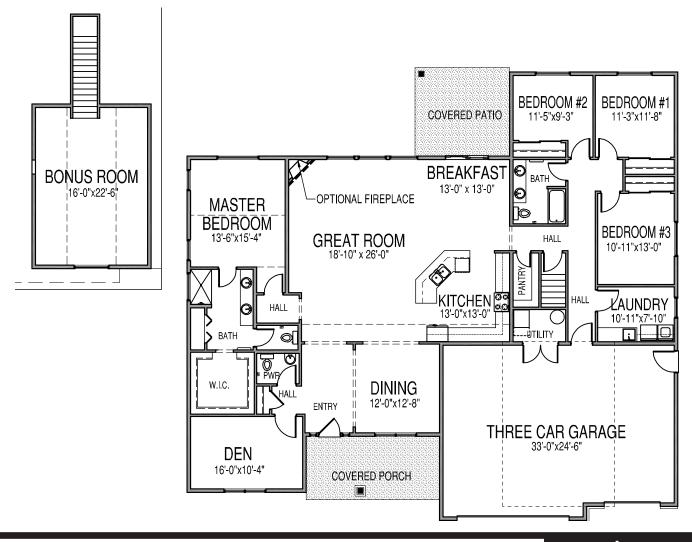

3188 sq. ft. | 4 Bedroom | 2.5 Bath | + Study and Bonus Room

Uncommon Standards at an Uncommon Value.

## The Tribute 2 boasts a generous floor plan

and a private master suite with excellent separation from the home's additional 3 bedrooms. The light and bright formal dining room is perfect for connecting with family and friends. An entertainer's kitchen features a large island with a built in sink and bar and an adjacent breakfast nook provides an informal dining area. There is plenty of room to spread out in the large great room or find quietude in the separate study. A substantial bonus room above the three-car garage begs for a ping-pong table or home theater.